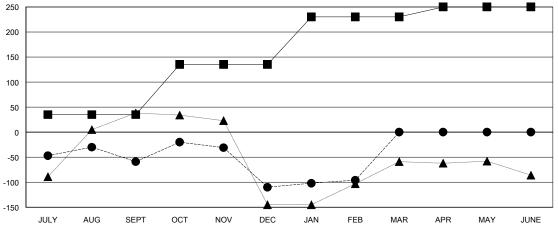

| Members                               |                    |                            |                              |                             |  |
|---------------------------------------|--------------------|----------------------------|------------------------------|-----------------------------|--|
| RESULTS FOR 2013-2014                 |                    |                            |                              |                             |  |
| QUARTER                               | NEW MEMBER<br>GOAL | ACTUAL TOTAL MEMBERS ADDED | ACTUAL<br>DROPPED<br>MEMBERS | ACTUAL NET<br>GAIN/<br>LOSS |  |
| JULY/AUG/SEPT OCT/NOV/DEC JAN/FEB/MAR | 35<br>100<br>95    | 58<br>102<br>75            | 117<br>153<br>61             | -59<br>-51<br>14            |  |
| APR/MAY/JUNE                          | 20                 | 0                          | 0                            | 0                           |  |

## GOALS AND ACTUAL NEW CLUBS CUMULATIVE

| -■-  | CURRENT YEAR GOALS FOR NEW |  |
|------|----------------------------|--|
| MEMB | ERS                        |  |

- CURRENT YEAR ACTUAL MEMBERS

- ▲ - LAST YEAR ACTUAL MEMBERS