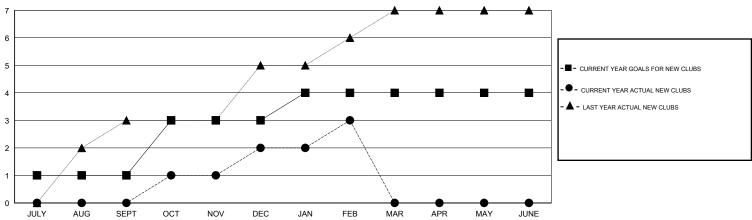

## GMT: Mahesh Pasqual LOCATION INDIA GMT CA 6

| Clubs                                              |                  |                     |                            |                             |  |
|----------------------------------------------------|------------------|---------------------|----------------------------|-----------------------------|--|
| RESULTS FOR 2013-2014                              |                  |                     |                            |                             |  |
| QUARTER                                            | NEW CLUB<br>GOAL | ACTUAL NEW<br>CLUBS | ACTUAL<br>DROPPED<br>CLUBS | ACTUAL NET<br>GAIN/<br>LOSS |  |
| JULY/AUG/SEPT OCT/NOV/DEC JAN/FEB/MAR APR/MAY/JUNE | 1<br>2<br>1<br>0 | 0<br>2<br>1<br>0    | 1<br>5<br>1<br>0           | -1<br>-3<br>0               |  |

## GOALS AND ACTUAL NEW CLUBS CUMULATIVE

| -■-  | CURRENT YEAR GOALS FOR NEW |  |
|------|----------------------------|--|
| MEMB | ERS                        |  |

- CURRENT YEAR ACTUAL MEMBERS

- ▲ - LAST YEAR ACTUAL MEMBERS